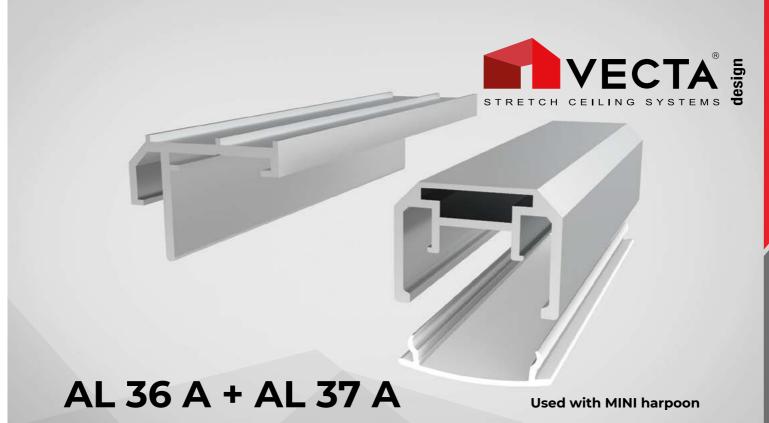

## 22,9mm 22,9mm 30,8mm 30,8mm AL 36-A AL 37-A

## **DISCRIPTION**

The minimalist structure of this profile makes it a cost-effective and reasonable choice when a lightweight, yet durable aluminum profile is wanted, for creating beautiful and original light lines combined with a stretch ceiling connected with a mini harpoon. The design of this aluminum profile ensures the smooth and easy installation of the profile to the base ceiling or walls, despite the wall and ceiling connections

may not always be straight, just as the base ceiling which is not always completely straight and there may be uneven height problems. By using this profile the installer can be sure that the result will be perfectly straight.

The profiles are anodized, which will make this product even more flexible as it is a suitable solution in high-humidity rooms like bathrooms, spas, and rooms with a pool in it. The profile is therefore resistant to corrosion and wear. An additional advantage of this profile is the dimensions of the profile, which will ensure minimal height loss – only 3 cm from the base ceiling.

## **USING AL 36 A and AL 37 A PROFILE**

This profile is a practical choice in case one would like to create flawless and recessed light lines in the interior or create divided ceiling zones. It can be mounted to the ceiling or the walls. Original light lines created with this profile can be located either on the perimeter of the room or in the middle of the ceiling or walls. The end cap enables creating even more dynamic interior design solutions, patterns, or specific shapes.