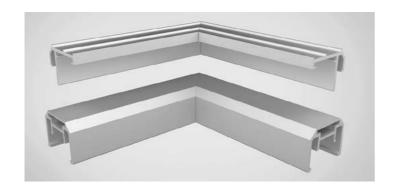

## **USING AL 36 A and AL 37 A PROFILE**

This profile is a practical choice in case one would like to create flawless and recessed light lines in the interior or create divided ceiling zones. It can be mounted to the ceiling or the walls. Original light lines created with this profile can be located either on the perimeter of the room or in the middle of the ceiling or walls. The end cap enables creating even more dynamic interior design solutions, patterns, or specific shapes.