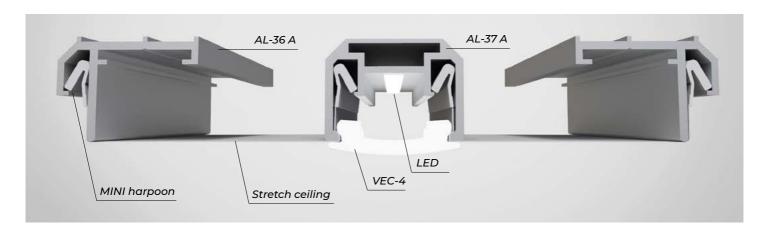

## **DISCRIPTION**

The minimalist structure of this profile makes it a cost-effective and reasonable choice when a lightweight, yet durable aluminum profile is wanted, for creating beautiful and original light lines combined with a stretch ceiling connected with a mini harpoon. The design of this aluminum profile ensures the smooth and easy installation of the profile to the base ceiling or walls, despite the wall and ceiling connections

## **USING AL 36 A and AL 37 A PROFILE**

This profile is a practical choice in case one would like to create flawless and recessed light lines in the interior or create divided ceiling zones. It can be mounted to the ceiling or the walls. Original light lines created with this profile can be located either on the perimeter of the room or in the middle of the ceiling or walls. The end cap enables creating even more dynamic interior design solutions, patterns, or specific shapes.