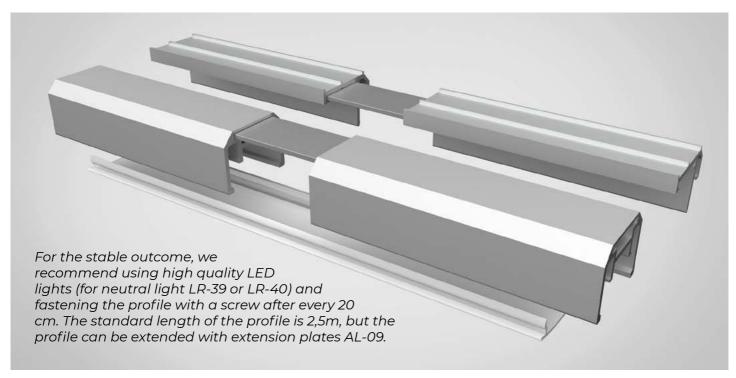

## **USING AL 36 A and AL 37 A PROFILE**

This profile is a practical choice in case one would like to create flawless and recessed light lines in the interior or create divided ceiling zones. It can be mounted to the ceiling or the walls. Original light lines created with this profile can be located either on the perimeter of the room or in the middle of the ceiling or walls. The end cap enables creating even more dynamic interior design solutions, patterns, or specific shapes.