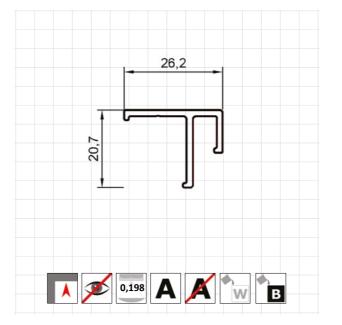

### **PROFILE REAL-SIZE** DIMENSIONS

25,5 mm

20,7 mm

Feel free to contact in case any questions: info@vectadesign.com | phone: +372 44 23 023 | fax: +372 43 70 339

**Basic profiles**