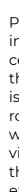

# AL 02 S

Aluminum profile, is available as anodized, white or black

## DESCRIPTION

Profile is used without decoration strip for installing stretch ceilings to the ceiling and in certain cases to the wall creating the effect of the ceiling floating in the air. Anodized profile is recommended to use in the high humidity rooms. Recommended area for installation with this profile is up to 50m<sup>2</sup>. This profile visually reduces defects and irregularities of the walls by 1-2,5 mm. The ceiling benefits from extremely pure lines, without visible tracks.