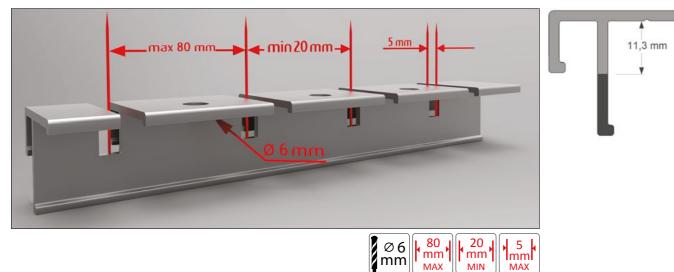

Pre-notched in the factory for easy adaptation on site to rounded and vaulted shape vertically

Pre-notched in the factory for easy adaptation on site to rounded and vaulted shape horizontally

Feel free to contact in case any questions: info@vectadesign.com | phone: +372 44 23 023 | fax: +372 43 70 339

INNOVATION MADE VISIBLE

Fastening the profile to the straight line

Fastening the profile to the concrete ceiling

Pre-notched in the factory for easy adaptation on site to rounded and vaulted shapes

Fastening the profile to the plasterboard ceiling