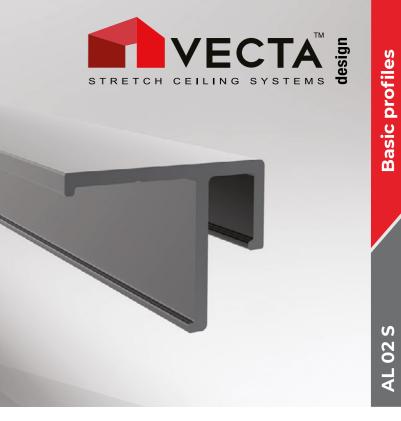

INNOVATION MADE VISIBLE

Fastening the profile to the straight line

Fastening the profile to the concrete ceiling

Pre-notched in the factory for easy adaptation on site to rounded and vaulted shapes

Fastening the profile to the plasterboard ceiling

#### FASTENING THE PROFILE TO THE METAL FRAMEWORK AND PLASTERBOARD

Fastening the profile to the metal framework and plasterboard

Fastening the profile to the hollow plasterboard construction without . reinforcement

Fastening the profile to the concrete and brick walls

Fastening the profile to the metal framework and plasterboard wall

Feel free to contact in case any questions: info@vectadesign.com | phone: +372 44 23 023 | fax: +372 43 70 339