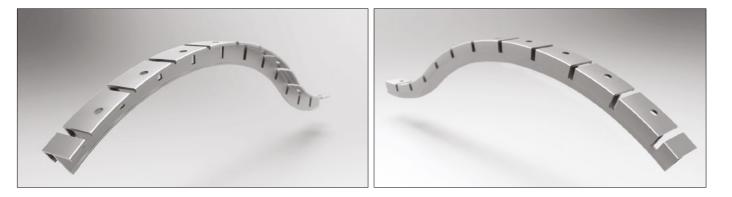

Pre-notched in the factory for easy adaptation on site to rounded and vaulted shape vertically

Pre-notched in the factory for easy adaptation on site to rounded and vaulted shape horizontally

Feel free to contact in case any questions: info@vectadesign.com | phone: +372 44 23 023 | fax: +372 43 70 339

INNOVATION MADE VISIBLE

Fastening the profile to the straight line

Fastening the profile to the concrete ceiling

Pre-notched in the factory for easy adaptation on site to rounded and vaulted shapes

Fastening the profile to the plasterboard ceiling