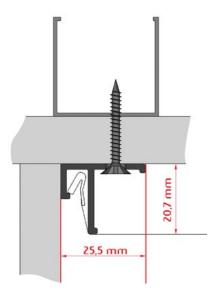

#### FASTENING THE PROFILE TO THE METAL FRAMEWORK AND PLASTERBOARD

Fastening the profile to the metal framework and plasterboard

Fastening the profile to the hollow plasterboard construction without . reinforcement

25,5 mm

20,7 mm

Feel free to contact in case any questions: info@vectadesign.com | phone: +372 44 23 023 | fax: +372 43 70 339

**Basic profiles**