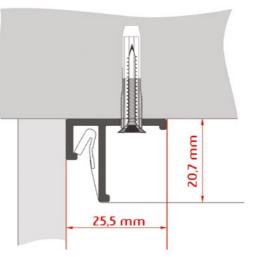

Fastening the profile to the concrete and brick walls

Fastening the profile to the metal framework and plasterboard wall

Feel free to contact in case any questions: info@vectadesign.com | phone: +372 44 23 023 | fax: +372 43 70 339

25,5 mm

20,7 mm

Feel free to contact in case any questions: info@vectadesign.com | phone: +372 44 23 023 | fax: +372 43 70 339

**Basic profiles**