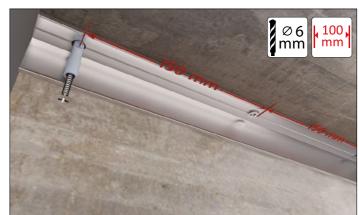

Fastening the profile to the concrete and brick walls

Fastening the profile to the metal framework and plasterboard wall

Feel free to contact in case any questions: info@vectadesign.com | phone: +372 44 23 023 | fax: +372 43 70 339