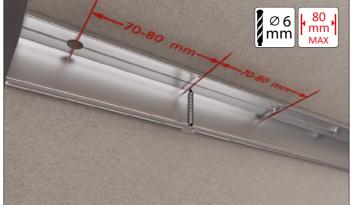

#### FASTENING THE PROFILE TO THE METAL FRAMEWORK AND PLASTERBOARD

Fastening the profile to the metal framework and plasterboard

Fastening the profile to the hollow plasterboard construction without . reinforcement