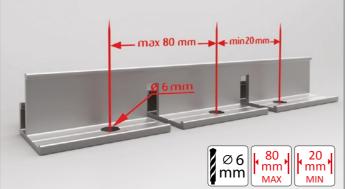

#### FASTENING THE PROFILE TO THE METAL FRAMEWORK AND PLASTERBOARD

Fastening the profile to the metal framework and plasterboard

Fastening the profile to the hollow plasterboard construction without . reinforcement