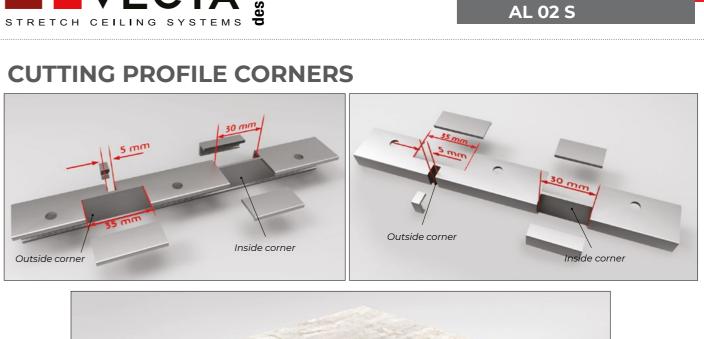

Pre-notched in the factory for easy adaptation on site to rounded and vaulted shape vertically

Pre-notched in the factory for easy adaptation on site to rounded and vaulted shape horizontally

Feel free to contact in case any questions: info@vectadesign.com | phone: +372 44 23 023 | fax: +372 43 70 339