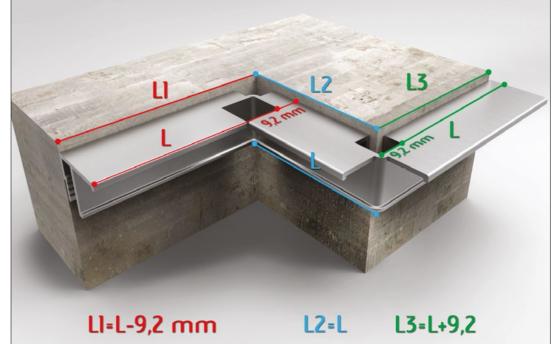

Pre-notched in the factory for easy adaptation on site to rounded and vaulted shape vertically

Pre-notched in the factory for easy adaptation on site to rounded and vaulted shape horizontally

Feel free to contact in case any questions: info@vectadesign.com | phone: +372 44 23 023 | fax: +372 43 70 339

INNOVATION MADE VISIBLE

Fastening the profile to the straight line

Fastening the profile to the concrete ceiling

Pre-notched in the factory for easy adaptation on site to rounded and vaulted shapes

Fastening the profile to the plasterboard ceiling