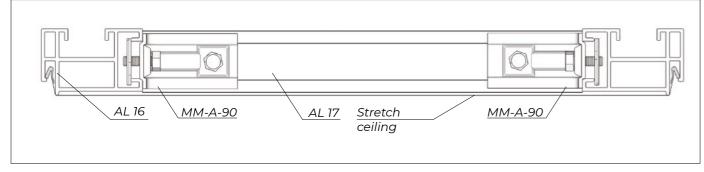

Constructive + Modular

AL 16 and 17



# **AL 16 and AL 17**

Aluminum profiles AL 16W+AL 17 for creating reliable modular constructions and also 3D forms.



- · Exceptional modular/constructive profile for creating frames in interior design
- · This profile is convenient to install and easy to attach with the connection details
- · The system enables to have minimum height (33mm) between stretch ceiling and base ceiling

## SENSATIONAL OBJECTS DONE WITH THIS PROFILE



Das House Commercial Building
Estonia / Tallinn
Installer: Vecta Design



Commercial Building Estonia / Tallinn Installer: Vecta Design



Kalev Spa Hotel & Water Park Estonia / Tallinn Installer: Vecta Design







#### **PROFILE REAL-SIZE DIMENSIONS**











#### **DESCRIPTION**

This well-thought system enables to create eye-catching ceiling solutions and aesthetically framed modules. The profiles are strongly fixed with the connection details MM-S, MM-ST, MM-AH-90, and MM-A-90. The stretch ceiling used with this connected profile solution needs to have MINI harpoon, in order for the end result to be visually delightful and for the system to have all its necessary functions in the future – for example the possibility to re-open the ceiling repeatedly in case there is a need for that (water damage or other unexpected cause). Easy corner fixing with LC01 corner mounting elements. Stretch ceilings are made with small reduction using this profile.

#### **CONNECTION DETAILS**



Details for the connection of modular profiles:

- Connection MM