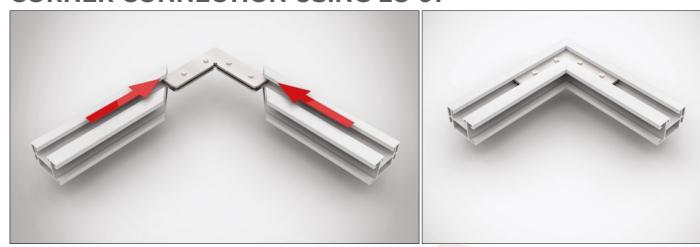

### **CORNER CONNECTION USING LC-01**

#### **DESCRIPTION**

This well-thought system enables to create eye-catching ceiling solutions and aesthetically framed modules. The profiles are strongly fixed with the connection details MM-S, MM-ST, MM-AH-90, and MM-A-90. The stretch ceiling used with this connected profile solution needs to have MINI harpoon, in order for the end result to be visually delightful and for the system to have all its necessary functions in the future – for example the possibility to re-open the ceiling repeatedly in case there is a need for that (water damage or other unexpected cause). Easy corner fixing with LC01 corner mounting elements. Stretch ceilings are made with small reduction using this profile.