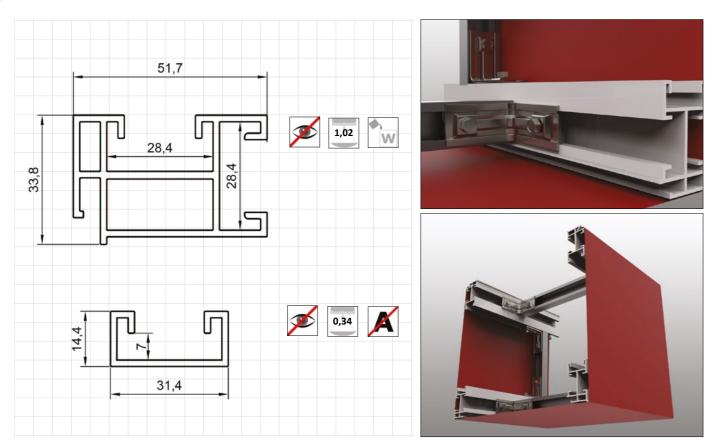

#### **PROFILE REAL-SIZE DIMENSIONS**

#### **DESCRIPTION**

This well-thought system enables to create eye-catching ceiling solutions and aesthetically framed modules. The profiles are strongly fixed with the connection details MM-S, MM-ST, MM-AH-90, and MM-A-90. The stretch ceiling used with this connected profile solution needs to have MINI harpoon, in order for the end result to be visually delightful and for the system to have all its necessary functions in the future – for example the possibility to re-open the ceiling repeatedly in case there is a need for that (water damage or other unexpected cause). Easy corner fixing with LC01 corner mounting elements. Stretch ceilings are made with small reduction using this profile.