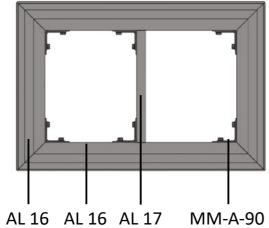

Constructive + Modular

AL 16 and 17



# **AL 16 and AL 17**

Aluminum profiles AL 16W+AL 17 for creating reliable modular constructions and also 3D forms.



- · Exceptional modular/constructive profile for creating frames in interior design
- · This profile is convenient to install and easy to attach with the connection details
- · The system enables to have minimum height (33mm) between stretch ceiling and base ceiling

## SENSATIONAL OBJECTS DONE WITH THIS PROFILE



Das House Commercial Building
Estonia / Tallinn
Installer: Vecta Design



Commercial Building Estonia / Tallinn Installer: Vecta Design



Kalev Spa Hotel & Water Park Estonia / Tallinn Installer: Vecta Design







#### **PROFILE REAL-SIZE DIMENSIONS**











#### **DESCRIPTION**

This well-thought system enables to create eye-catching ceiling solutions and aesthetically framed modules. The profiles are strongly fixed with the connection details MM-S, MM-ST, MM-AH-90, and MM-A-90. The stretch ceiling used with this connected profile solution needs to have MINI harpoon, in order for the end result to be visually delightful and for the system to have all its necessary functions in the future – for example the possibility to re-open the ceiling repeatedly in case there is a need for that (water damage or other unexpected cause). Easy corner fixing with LC01 corner mounting elements. Stretch ceilings are made with small reduction using this profile.

#### **CONNECTION DETAILS**



Details for the connection of modular profiles:

- Connection