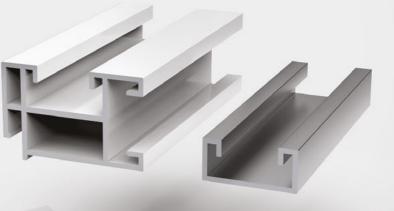

# **AL 16 and AL 17**

Aluminum profiles AL 16W+AL 17 for creating reliable modular constructions and also 3D forms.

- · Exceptional modular/constructive profile for creating frames in interior design
- · This profile is convenient to install and easy to attach with the connection details
- · The system enables to have minimum height (33mm) between stretch ceiling and base ceiling

#### **PROFILE REAL-SIZE DIMENSIONS**