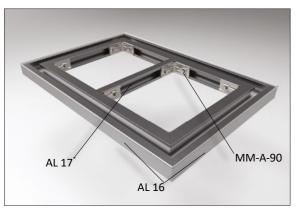

#### **CONNECTION DETAILS**

Details for the connection of modular profiles:

- Connection MM-S Connection MM-ST
- Corner connection MM-AH-90
- Corner connection MM-A-90

### **CORNER CONNECTION USING LC-01**