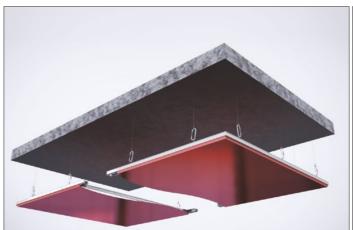

#### **DESCRIPTION**

This well-thought system enables to create eye-catching ceiling solutions and aesthetically framed modules. The profiles are strongly fixed with the connection details MM-S, MM-ST, MM-AH-90, and MM-A-90. The stretch ceiling used with this connected profile solution needs to have MINI harpoon, in order for the end result to be visually delightful and for the system to have all its necessary functions in the future – for example the possibility to re-open the ceiling repeatedly in case there is a need for that (water damage or other unexpected cause). Easy corner fixing with LC01 corner mounting elements. Stretch ceilings are made with small reduction using this profile.