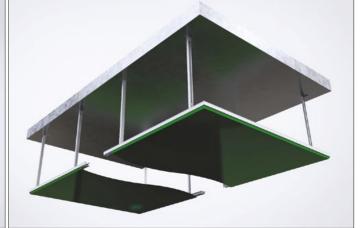

# **AL 16 and AL 17**

Aluminum profiles AL 16W+AL 17 for creating reliable modular constructions and also 3D forms.

- · Exceptional modular/constructive profile for creating frames in interior design
- · This profile is convenient to install and easy to attach with the connection details
- · The system enables to have minimum height (33mm) between stretch ceiling and base ceiling

#### **DESCRIPTION**

This well-thought system enables to create eye-catching ceiling solutions and aesthetically framed modules. The profiles are strongly fixed with the connection details MM-S, MM-ST, MM-AH-90, and MM-A-90. The stretch ceiling used with this connected profile solution needs to have MINI harpoon, in order for the end result to be visually delightful and for the system to have all its necessary functions in the future – for example the possibility to re-open the ceiling repeatedly in case there is a need for that (water damage or other unexpected cause). Easy corner fixing with LC01 corner mounting elements. Stretch ceilings are made with small reduction using this profile.