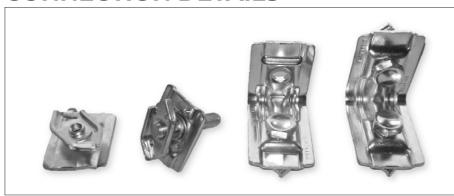

#### **CONNECTION DETAILS**

Details for the connection of modular profiles:

- Connection MM-S Connection MM-ST
- Corner connection MM-AH-90
- Corner connection MM-A-90