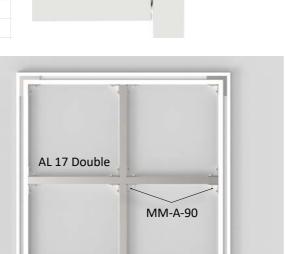

In some projects, it is sometimes necessary to hide communication systems - power cables, ventilation ducts and other communications - behind the ceiling. The AL16+AL17 Double is a guick solution to this problem. The structure is assembled around the utilities in the form of a box and covered with a stretch ceiling. It is also easy to add guides and reinforcement lines to the already finished frame due to the ease of attachment.