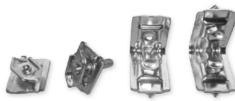

#### **CONNECTION DETAILS**

MM-ST

MM-S

MM-AH-90

MM-A-90

MM-AH-90

•

.

diagonal position

Details for the connection of modular profiles:

> Connection MM-S Connection MM-ST Corner connection MM-AH-90 Corner connection MM-A-90