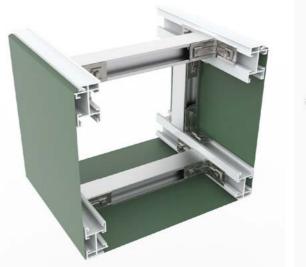

### **PROFILE REAL-SIZE DIMENSIONS**

MM-A-90

AL 16

LC 01-

AL 17 Double

AL 16

LC 01-

## DESCRIPTION

AL 17 Double is used to reinforce AL 16 profile constructions to create reliable panels and 3D shapes. The special shape of the profile facilitates the assembly of structures due to its special design and convenient fastening system - easy-fix&click MM connectors.