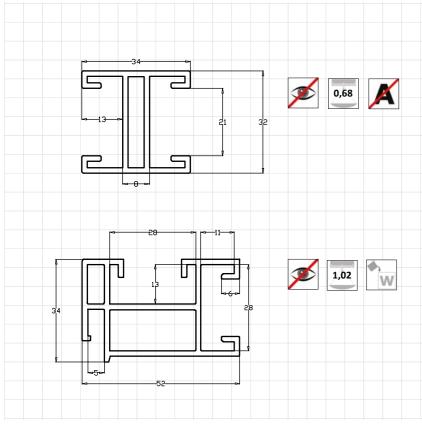

### **PROFILE REAL-SIZE DIMENSIONS**

MM-A-90

AL 16

LC 01-

AL 17 Double

AL 16

LC 01-