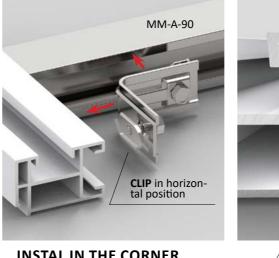

## **CONNECTION INSTRUCTION**

**INSTAL IN THE CORNER** 

diagonal position

Details for the connection of modular profiles:

> Connection MM-S Connection MM-ST Corner connection MM-AH-90 Corner connection MM-A-90