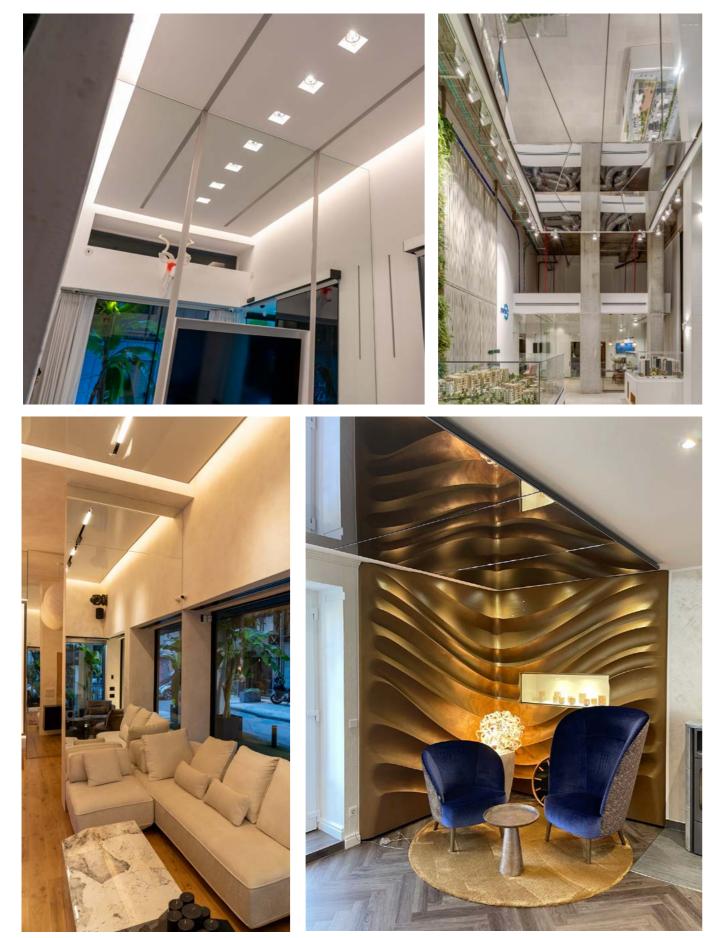

In some projects, it is sometimes necessary to hide communication systems - power cables, ventilation ducts and other communications - behind the ceiling. The AL16+AL17 Double is a guick solution to this problem. The structure is assembled around the utilities in the form of a box and covered with a stretch ceiling. It is also easy to add guides and reinforcement lines to the already finished frame due to the ease of attachment.