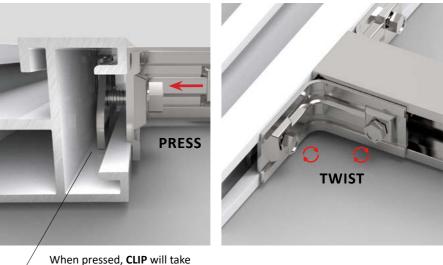

## **CONNECTION INSTRUCTION**

**INSTAL IN THE CORNER** 

## DESCRIPTION

AL 17 Double is used to reinforce AL 16 profile constructions to create reliable panels and 3D shapes. The special shape of the profile facilitates the assembly of structures due to its special design and convenient fastening system - easy-fix&click MM connectors.