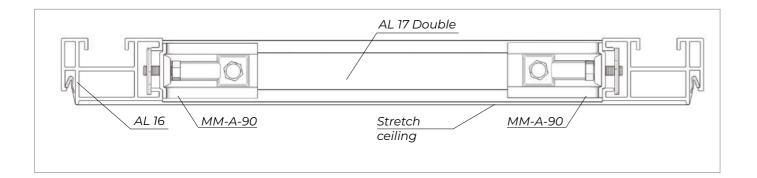

# AL 17 Double + AL 16

Functional aluminum profile AL 17 Double is used in conjunction with Al 16 W for creating thin reliable panels (mostly mirror panels) and complex architectural 3D shapes. The panels are very thin (32 mm) but strong. Thanks to the reinforcement of the AL 17 Double profile, it is possible to produce panels of large dimensions.

In some projects, it is sometimes necessary to hide communication systems - power cables, ventilation ducts and other communications - behind the ceiling. The AL16+AL17 Double is a guick solution to this problem. The structure is assembled around the utilities in the form of a box and covered with a stretch ceiling. It is also easy to add guides and reinforcement lines to the already finished frame due to the ease of attachment.