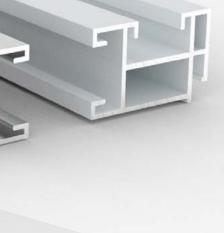

# AL 17 Double + AL 16

Functional aluminum profile AL 17 Double is used in conjunction with Al 16 W for creating thin reliable panels (mostly mirror panels) and complex architectural 3D shapes. The panels are very thin (32 mm) but strong. Thanks to the reinforcement of the AL 17 Double profile, it is possible to produce panels of large dimensions.

## DESCRIPTION

AL 17 Double is used to reinforce AL 16 profile constructions to create reliable panels and 3D shapes. The special shape of the profile facilitates the assembly of structures due to its special design and convenient fastening system - easy-fix&click MM connectors.