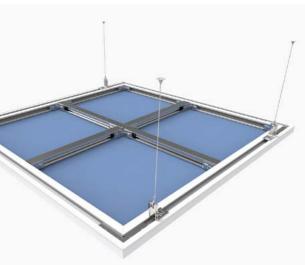

## **CONNECTION INSTRUCTION**

**INSTAL IN THE CORNER** 

#### **CONNECTION DETAILS**

MM-ST

MM-S

MM-AH-90

MM-A-90

MM-AH-90

•

.

diagonal position

Details for the connection of modular profiles:

> Connection MM-S Connection MM-ST Corner connection MM-AH-90 Corner connection MM-A-90