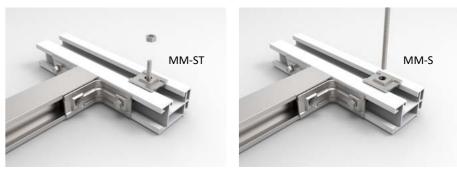

#### **CONNECTION DETAILS**

MM-ST

MM-S

MM-AH-90

MM-A-90

MM-AH-90

•

.

diagonal position

Details for the connection of modular profiles:

> Connection MM-S Connection MM-ST Corner connection MM-AH-90 Corner connection MM-A-90