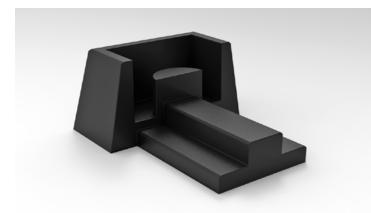

### ABILITY TO INSTALL THE PROFILE TO THE BASE CEILING

The Key Light ending CAP-1 enables to have more variations in design. Now with CAP-1 the lighting line can end in the middle of the stretch ceiling enabling to create a modern lighting solution.

Using CAP-1 with AL18 profile: When making a ceiling drawing with AL18 + CAP-1 in the middle of the ceiling, please take notice that the AL18+CAP-1 must be 4cm shorter on the drawing then the actual profile with CAP-

1. Otherwise, you will have too much harpoon on the actual ceiling. For example, the AL18+CAP-1 is 340cm, then on the drawing, it should be written 236cm. Before installing the ceiling the CAP-1 must be fastened to the profile with a screw. With the CAP-1 the ceiling installation always starts at CAP-1.