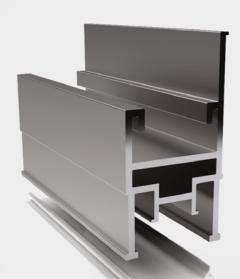

#### **PROFILE REAL-SIZE DIMENSIONS**

VEC 1 White matt round diffuser for profile AL 18

VEC 2 White matt flat diffuser for AL 18