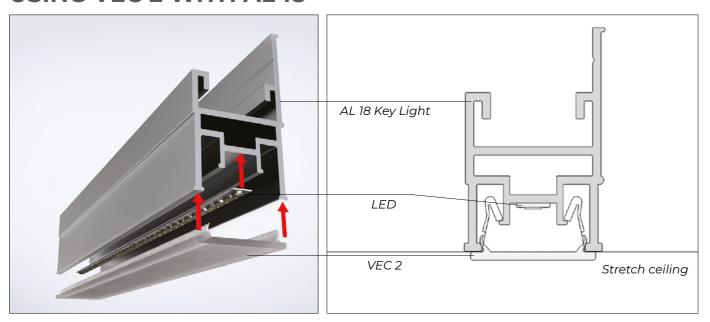

## **USING VEC 2 WITH AL 18**

#### **PROFILE REAL-SIZE DIMENSIONS**

VEC 1 White matt round diffuser for profile AL 18

VEC 2 White matt flat diffuser for AL 18

#### DESCRIPTION

VECTA KEY LIGHT system enables the creation of modern interior designs by using light accents. The profile enables creating eye-catching light patterns on the walls as well as on the ceiling. High-quality stretch or gypsum board ceilings featuring fully integrated LED lighting will provide a unique and stylish appearance. Continuous light lines can be achieved with this 30mm wide integrated LED lighting. With specially developed diffusers two levels of illumination are possible, direct and scattered light. VECTA KEY LIGHT can be installed to create geometric patterns on the ceiling surface or to the walls. VECTA KEY LIGHT system features an aluminum profile AL 18, an LED light source and a matt diffusor. CAP-1 for the KEY LIGHT system has been developed by VECTA DESIGN to enable the creation of exciting ceiling designs. With CAP-1, the KEY LIGHT profile can end anywhere in the stretch ceiling. Standard profile length is 2,5m, but as for a special order, it is possible to make up to 5m long profile. Using the profile as a ceiling divisor: Ceilings have to be ordered simultaneously, as there can be tone difference of various film lots. If there will be a time gap between the orders, production might use another roll for the order. Multiple ceilings in the same room must be ordered together.