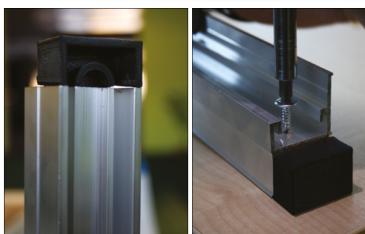

# MOUNTING PROFILE TO THE CEILING USING VECTA SUPPORT SYSTEM

# **CONNECTING PROFILE BY THE LENGHT USING LC-07**

Feel free to contact in case any questions: info@vectadesign.com | phone: +372 44 23 023 | fax: +372 43 70 339