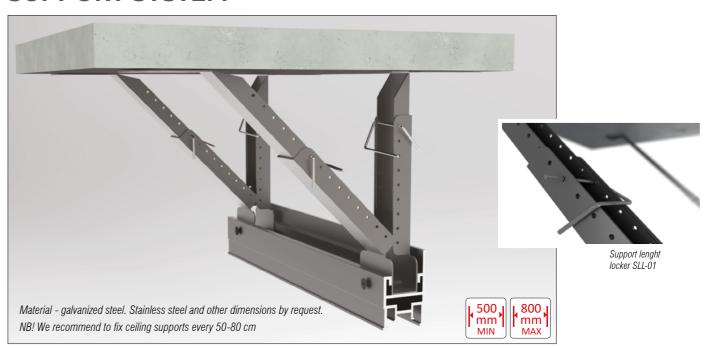

on the ceiling surface or to the walls. VECTA KEY LIGHT system features an aluminum profile AL 18, an LED light source and a matt diffusor. CAP-1 for the KEY LIGHT system has been developed by VECTA DESIGN to enable the creation of exciting ceiling designs. With CAP-1, the KEY LIGHT profile can end anywhere in the stretch ceiling. Standard profile length is 2,5m, but as for a special order, it is possible to make up to 5m long profile. Using the profile as a ceiling divisor: Ceilings have to be ordered simultaneously, as there can be tone difference of various film lots. If there will be a time gap between the orders, production might use another roll for the order. Multiple ceilings in the same room must be ordered together.

# MOUNTING PROFILE TO THE CEILING USING VECTA SUPPORT SYSTEM



# **CONNECTING PROFILE BY THE LENGHT USING LC-07**



Feel free to contact in case any questions: info@vectadesign.com | phone: +372 44 23 023 | fax: +372 43 70 339