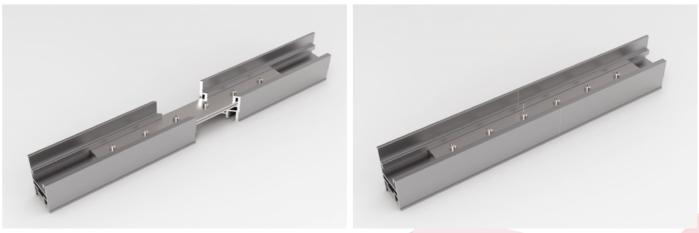

# **CONNECTING PROFILE BY THE LENGHT USING LC-07**

Feel free to contact in case any questions: info@vectadesign.com | phone: +372 44 23 023 | fax: +372 43 70 339