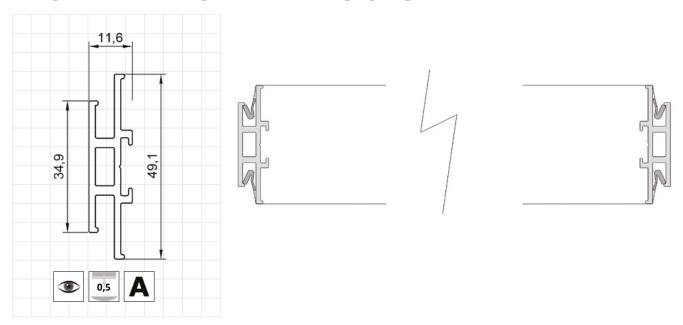

LUCA system is used for creating frames with stretch material







## **DESCRIPTION**

The frames AL 19-LUCA can be used with Armstrong ceiling panels. And the frames can also be mounted on the ceiling to hang - in that case a cable fastening will be screwed to the frames outer side. It is also possible to create thin light or acoustic panels. For better sound absorption qualities we recommend using 50 mm thick sound absorption sheets. Maximum square module size is 60x60 cm, diameter for round panels for non-anodized profiles is maximum 1,59 m. Diameter for anodized round profile can be up to 200 cm. Standard profile length 2,5 m, special order only for anodized AL19 is 5 m long profile.





## **PROFILE REAL-SIZE DIMENSIONS**



## **ACOUSTIC PANELS**



The frames AL 19-LUCA can be used with Armstrong ceiling panels