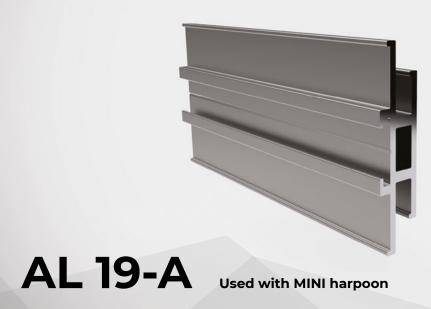

## **DESCRIPTION**

The frames AL 19-LUCA can be used with Armstrong ceiling panels. And the frames can also be mounted on the ceiling to hang - in that case a cable fastening will be screwed to the frames outer side. It is also possible to create thin light or acoustic panels. For better sound absorption qualities we recommend using 50 mm thick sound absorption sheets. Maximum square module size is 60x60 cm, diameter for round panels for non-anodized profiles is maximum 1,59 m. Diameter for anodized round profile can be up to 200 cm. Standard profile length 2,5 m, special order only for anodized AL19 is 5 m long profile.