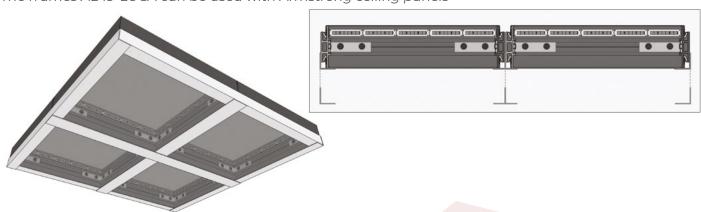

## **DESCRIPTION**

The frames AL 19-LUCA can be used with Armstrong ceiling panels. And the frames can also be mounted on the ceiling to hang - in that case a cable fastening will be screwed to the frames outer side. It is also possible to create thin light or acoustic panels. For better sound absorption qualities we recommend using 50 mm thick sound absorption sheets. Maximum square module size is 60x60 cm, diameter for round panels for non-anodized profiles is maximum 1,59 m. Diameter for anodized round profile can be up to 200 cm. Standard profile length 2,5 m, special order only for anodized AL19 is 5 m long profile.

## **ACOUSTIC PANELS**

The frames AL 19-LUCA can be used with Armstrong ceiling panels