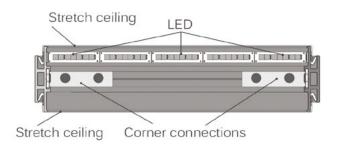

LUCA system is used for creating frames with stretch material

## **DESCRIPTION**

The frames AL 19-LUCA can be used with Armstrong ceiling panels. And the frames can also be mounted on the ceiling to hang - in that case a cable fastening will be screwed to the frames outer side. It is also possible to create thin light or acoustic panels. For better sound absorption qualities we recommend using 50 mm thick sound absorption sheets. Maximum square module size is 60x60 cm, diameter for round panels for non-anodized profiles is maximum 1,59 m. Diameter for anodized round profile can be up to 200 cm. Standard profile length 2,5 m, special order only for anodized AL19 is 5 m long profile.