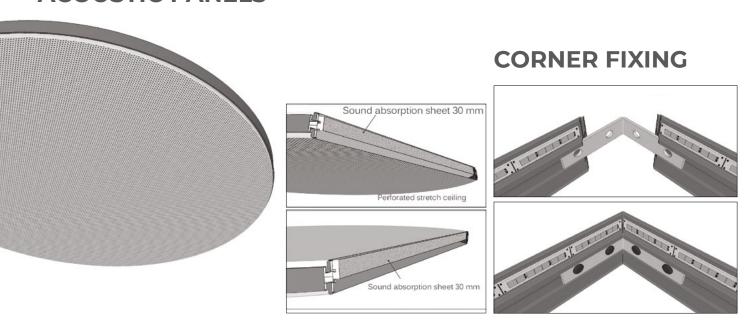

## **DESCRIPTION**

The frames AL 19-LUCA can be used with Armstrong ceiling panels. And the frames can also be mounted on the ceiling to hang - in that case a cable fastening will be screwed to the frames outer side. It is also possible to create thin light or acoustic panels. For better sound absorption qualities we recommend using 50 mm thick sound absorption sheets. Maximum square module size is 60x60 cm, diameter for round panels for non-anodized profiles is maximum 1,59 m. Diameter for anodized round profile can be up to 200 cm. Standard profile length 2,5 m, special order only for anodized AL19 is 5 m long profile.

## **ACOUSTIC PANELS**

The frames AL 19-LUCA can be used with Armstrong ceiling panels