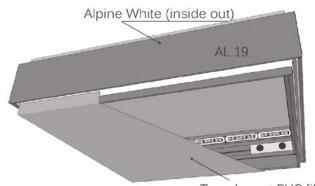

## **DESCRIPTION**

The frames AL 19-LUCA can be used with Armstrong ceiling panels. And the frames can also be mounted on the ceiling to hang - in that case a cable fastening will be screwed to the frames outer side. It is also possible to create thin light or acoustic panels. For better sound absorption qualities we recommend using 50 mm thick sound absorption sheets. Maximum square module size is 60x60 cm, diameter for round panels for non-anodized profiles is maximum 1,59 m. Diameter for anodized round profile can be up to 200 cm. Standard profile length 2,5 m, special order only for anodized AL19 is 5 m long profile.

## **ACOUSTIC PANELS**

The frames AL 19-LUCA can be used with Armstrong ceiling panels