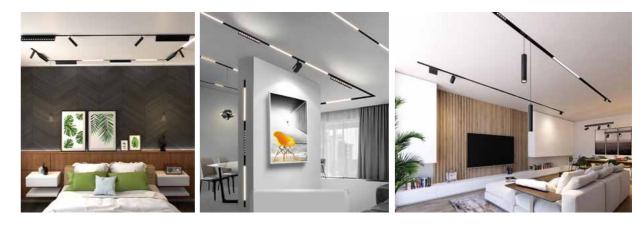

## FUNCTIONAL INTERIOR DESIGN CREATED WITH THIS PROFILE

INNOVATION MADE VISIBLE

## DESCRIPTION

The aluminum profile system is equipped with a metal strip and the bottoms of the lamps are equipped with magnets. Throughout the profile, there are electrically conductive contact strips on both sides of the profile, that allow changing the location of the lamps easily. To use visually different lamps, which may provide more warm or more cold light in the room, but also a lamp with more widely diffused light beams or lamps with a more narrow light beam - a convenient solution that is based on the specific needs the space or specific situation requires.

- slide the lamp along the profile or
- pull the lamp out and push it to the new position slightly

Profile AL35 is suitable to use in any room, no matter if the interior design is contemporary or more traditional looking. It will give also the possibility to combine different materials in the same room.