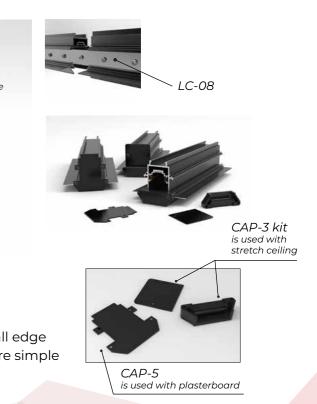

## COMPACT ENDINGS

Easy Light profile ending CAP-3 makes it effortless for the professional to install stretch material. The straight back wall edge is more accessible and it makes attaching the harpoon more simple task. CAP-5 is used for plasterboard ceiling.