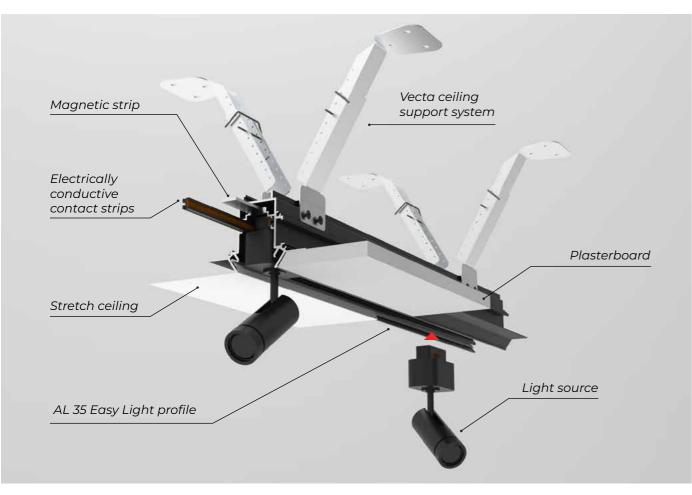

### **VECTA EASY LIGHT SYSTEM**

## DESCRIPTION

The aluminum profile system is equipped with a metal strip and the bottoms of the lamps are equipped with magnets. Throughout the profile, there are electrically conductive contact strips on both sides of the profile, that allow changing the location of the lamps easily. To use visually different lamps, which may provide more warm or more cold light in the room, but also a lamp with more widely diffused light beams or lamps with a more narrow light beam - a convenient solution that is based on the specific needs the space or specific situation requires.

Aluminum profile AL 35 is functional, flexible, and comfortable to use. The profile enables you to relocate the different styles of lamps (9 different design lamps, various dimensions, warm and cold light effects available) as often as needed. The multipurpose profile can be installed in the ceiling or to the walls and model AL 35 works with any kind of material – with the stretch ceiling, and also with more traditional materials (gypsum for example). Used with MINI harpoon.