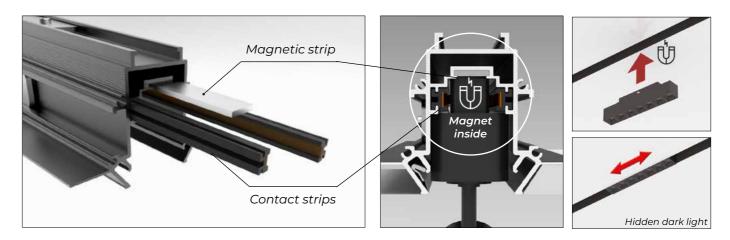

## DESCRIPTION

The aluminum profile system is equipped with a metal strip and the bottoms of the lamps are equipped with magnets. Throughout the profile, there are electrically conductive contact strips on both sides of the profile, that allow changing the location of the lamps easily. To use visually different lamps, which may provide more warm or more cold light in the room, but also a lamp with more widely diffused light beams or lamps with a more narrow light beam - a convenient solution that is based on the specific needs the space or specific situation requires.

#### **RANGE OF LED LAMPS**

All techical information about LED lamps you can find in our pricelist. Please contact with your regional manager.

Another great thing is that the light of the lamps is so discrete you can barely see the light source. It is called a dark light, which sets a more natural mood and creates a more harmonious, gentle light for the lighting atmosphere – while being easy on the eyes. This guarantees that you won't need to ponder about the height or the location of the lights. To make use of your new solution as comfortable as possible, we also offer different ways to control the already adjusted lighting - you can use a wall switch or remote control.