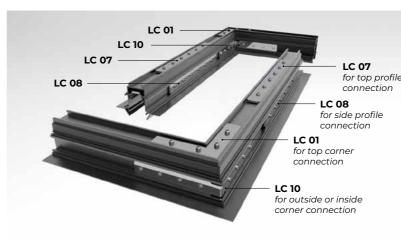

### **PROFILE REAL-SIZE DIMENSIONS**

There are four screw grooves on the side of the profile structure, which make it easy to attach the end cover and create profile structures of different lengths according to customers wishes. The profile structure lower part includes recesses for fastening the stretch material harpoons and edges on both outer sides for fastening alternative ceiling materials.