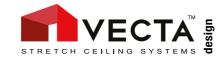

## **ELECTRICAL CONNECTION ELEMENTS**

**CON** - connects electrically conductive contact strips in direct connection. Doesn`t have wire.

**CON WIRE** - coonects power supply to electrically conductive contact strips. Has a wire on one side.