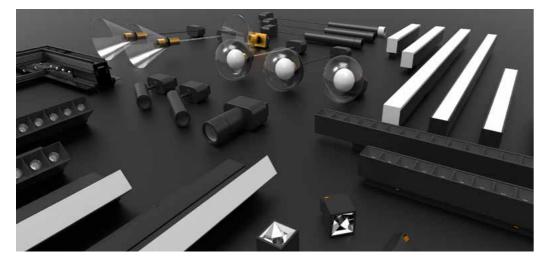

Aluminum profile AL 35 is functional, flexible, and comfortable to use. The profile enables you to relocate the different styles of lamps (9 different design lamps, various dimensions, warm and cold light effects available) as often as needed. The multipurpose profile can be installed in the ceiling or to the walls and model AL 35 works with any kind of material – with the stretch ceiling, and also with more traditional materials (gypsum for example). Used with MINI harpoon.

### **PROFILE REAL-SIZE DIMENSIONS**

There are four screw grooves on the side of the profile structure, which make it easy to attach the end cover and create profile structures of different lengths according to customers wishes. The profile structure lower part includes recesses for fastening the stretch material harpoons and edges on both outer sides for fastening alternative ceiling materials.