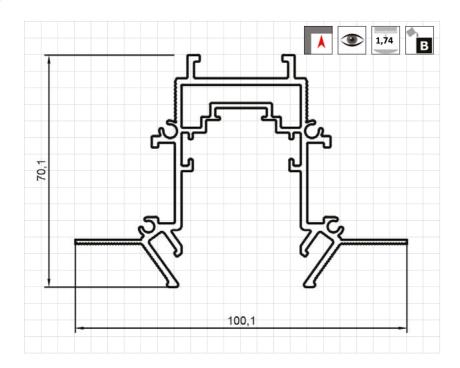

### **PROFILE REAL-SIZE DIMENSIONS**

There are four screw grooves on the side of the profile structure, which make it easy to attach the end cover and create profile structures of different lengths according to customers wishes. The profile structure lower part includes recesses for fastening the stretch material harpoons and edges on both outer sides for fastening alternative ceiling materials.