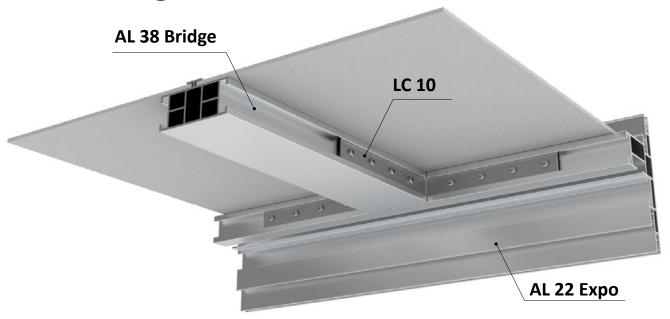

## **USING Bridge PROFILE**

## DISCRIPTION

- The most important function of this profile is to protect the structure from deflection.
- It is used for supporting the base of 3 mm sheet alubond in large frames
- Recommended for use with Vecta profiles AL 22 Expo, AL 16 and Al 27
- This profile is convenient to install and easy to attach with the connection details LC 10 and LC 08

AL 38 Bridge has a specially designed structure that enhances its strength. It is used to protect the structure from deflection in future. A special groove on top with a height of 3,5 mm is designed for inserting 3 mm sheet material on the top of the structure (for example - alubond). The profile is strongly fixed with the corner connection detail LC 10 and LC 08 for length connection.