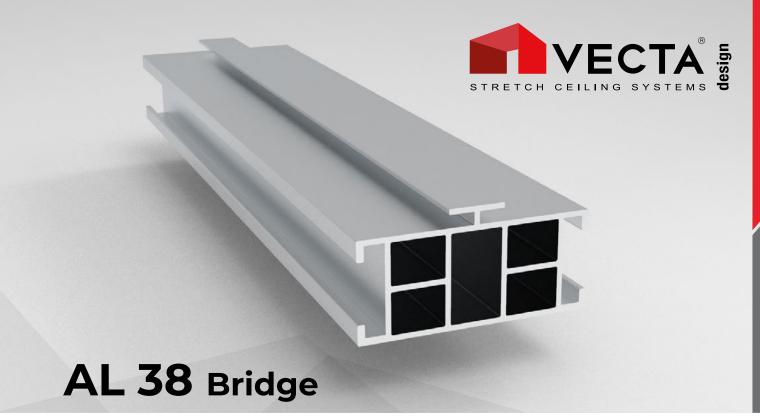

AL 38 Bridge - constructive aluminum profile for big modular constructions.

## DISCRIPTION

- The most important function of this profile is to protect the structure from deflection.
- It is used for supporting the base of 3 mm sheet alubond in large frames
- Recommended for use with Vecta profiles AL 22 Expo, AL 16 and Al 27
- This profile is convenient to install and easy to attach with the connection details LC 10 and LC 08

AL 38 Bridge has a specially designed structure that enhances its strength. It is used to protect the structure from deflection in future. A special groove on top with a height of 3,5 mm is designed for inserting 3 mm sheet material on the top of the structure (for example - alubond). The profile is strongly fixed with the corner connection detail LC 10 and LC 08 for length connection.