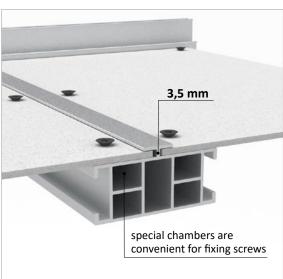

AL 38 Bridge has a specially designed structure that enhances its strength. It is used to protect the structure from deflection in future. A special groove on top with a height of 3,5 mm is designed for inserting 3 mm sheet material on the top of the structure (for example - alubond). The profile is strongly fixed with the corner connection detail LC 10 and LC 08 for length connection.

## **MAIN FEATURES**

- Details for connection LC 08, LC 10
- Recommended thickness of used aluminium sheet Alubond - 3 mm
- Used with AL 22 Expo, AL 16 and AL 27

To evenly distribute the load on the structure, we recommend using a profile every 2 meters