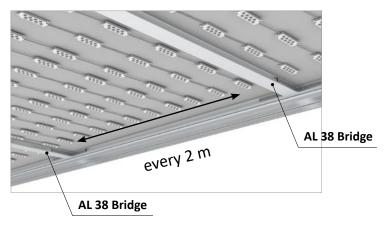

## **MAIN FEATURES**

- Details for connection LC 08, LC 10
- Recommended thickness of used aluminium sheet Alubond - 3 mm
- Used with AL 22 Expo, AL 16 and AL 27

To evenly distribute the load on the structure, we recommend using a profile every 2 meters