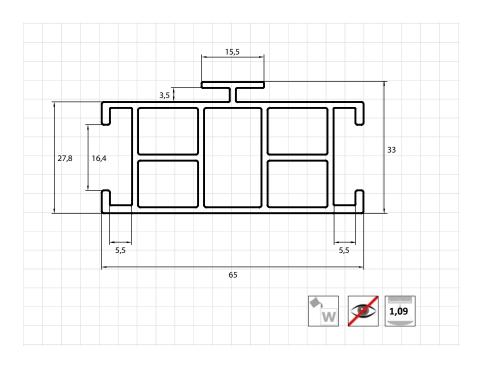

## PROFILE REAL-SIZE DIMENSIONS

AL 38 Bridge has a specially designed structure that enhances its strength. It is used to protect the structure from deflection in future. A special groove on top with a height of 3,5 mm is designed for inserting 3 mm sheet material on the top of the structure (for example - alubond). The profile is strongly fixed with the corner connection detail LC 10 and LC 08 for length connection.