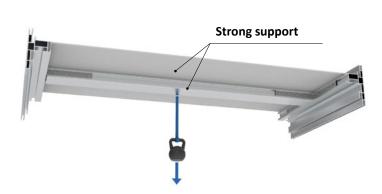

## DISCRIPTION

- The most important function of this profile is to protect the structure from deflection.
- It is used for supporting the base of 3 mm sheet alubond in large frames
- Recommended for use with Vecta profiles AL 22 Expo, AL 16 and Al 27
- This profile is convenient to install and easy to attach with the connection details LC 10 and LC 08

AL 38 Bridge has a specially designed structure that enhances its strength. It is used to protect the structure from deflection in future. A special groove on top with a height of 3,5 mm is designed for inserting 3 mm sheet material on the top of the structure (for example - alubond). The profile is strongly fixed with the corner connection detail LC 10 and LC 08 for length connection.