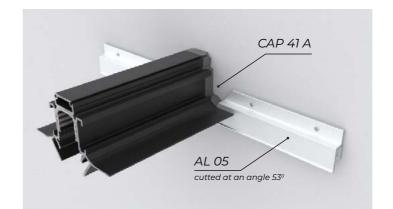

CAP 41 is used to close the ends of the profile in 'independent positioning'.

the CAP 41 profile cover and the CAP 41 A wall adapter.

When mounting the profile to the wall, it is recommended to use the CAP 41 A adapter. This adapter is designed to be used in combination with the AL 05 profile to facilitate the installation of the stretch ceiling in the 'profile to wall' construction.

# **EASY LIGHT SYSTEM WITH AL 41**

Profile AL 41 is suitable to use in any room, it will give also the possibility to combine different materials in the same room.

CAP 41 is for covering profile ends

CAP 41 A suitable for connecting AL 05 for wall mount