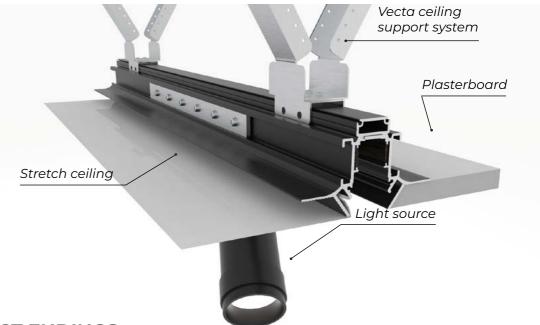

#### **DESCRIPTION**

The profile structure is provided with four screw slots on its side, providing a simple method of fixing the CAP 41 end cover. The side slots allow the profile to be joined along its length, facilitating the creation

The upper hollow section is specifically example plasterboard.

connection

for outside or inside

The profile is equipped with electrically conductive elements and a metal strip. The luminaires for this system are equipped with magnets, they are securely magnetised to the profile and can be easily moved to a convenient position according to the changing lighting needs of the room.

# **CONNECTION ELEMENTS**

for side profile connection

LC 08

LC 10 for outside or inside corner connection

of structures with different lengths.

designed for mounting the profile to the primary ceiling using the Vecta Support system. In the lower part of the profile, there are recesses for the attachment of tensioning harpoons. In addition, there are edge strips on both outer sides for fixing alternative ceiling materials, for