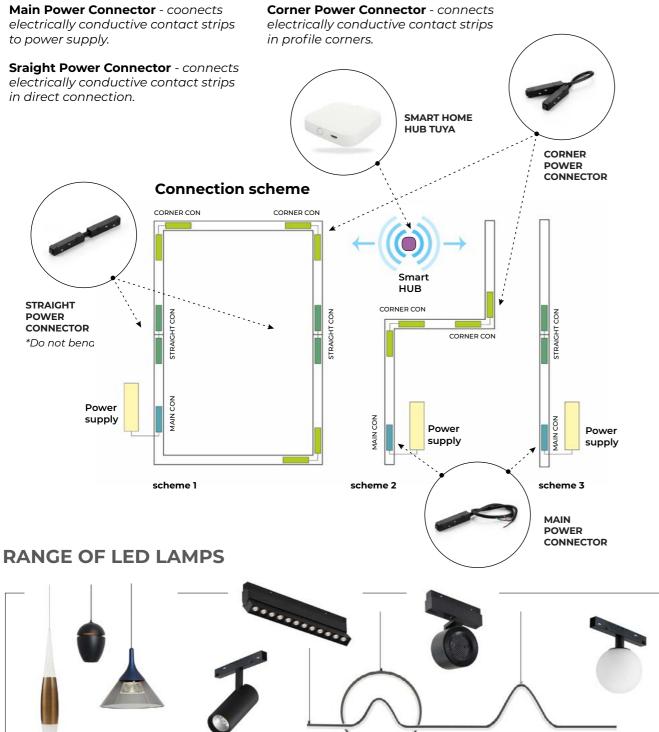

### **ELECTRICAL CONNECTION ELEMENTS**

**Main Power Connector** - coonects electrically conductive contact strips to power supply.

electrically conductive contact strips in direct connection.

A range of stylish decorative LED luminaires of different shapes and purposes has been developed for this system. There are directional, swivel, shadow, pendant, etc. about 40 types. All directional luminaires are equipped with antiglare system, which more comfortable for eyes. Please contact with your regional manager for information about LED lamps.