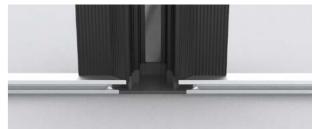

#### **DESCRIPTION**

The profile structure is provided with four screw slots on its side, providing a simple method of fixing the CAP 41 end cover. The side slots allow the profile to be joined along its length, facilitating the creation

The upper hollow section is specifically example plasterboard.

connection

for outside or inside

The profile is equipped with electrically conductive elements and a metal strip. The luminaires for this system are equipped with magnets, they are securely magnetised to the profile and can be easily moved to a convenient position according to the changing lighting needs of the room.