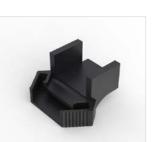

# **CONNECTION ELEMENTS**

for side profile connection

LC 08

LC 10 for outside or inside corner connection

of structures with different lengths.

designed for mounting the profile to the primary ceiling using the Vecta Support system. In the lower part of the profile, there are recesses for the attachment of tensioning harpoons. In addition, there are edge strips on both outer sides for fixing alternative ceiling materials, for

CAP 41 is used to close the ends of the profile in 'independent positioning'.

the CAP 41 profile cover and the CAP 41 A wall adapter.

When mounting the profile to the wall, it is recommended to use the CAP 41 A adapter. This adapter is designed to be used in combination with the AL 05 profile to facilitate the installation of the stretch ceiling in the 'profile to wall' construction.