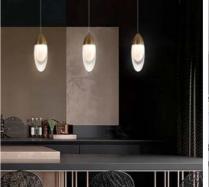

o easily adjust the position of luminaires, control the direction of the light beam and smoothly adjust the brightness.



Easy Light system profiles for comparison

## **Key Features:**

- Designed for a power consumption of 48V.
- Has its own LED Luminaire collection.
- Control of the LED Luminaires is facilitated via Smart Home System by a Mobile phone or a Smart panel, allowing verious possibilities of individual or group management of the luminaires.
- Magnetic luminaire mounting with simple plug&slide system.
- Easily change the position of the luminaires to suit your mood.
- The profile can be used in conjunction with stretch ceilings or other ceiling materials such as plasterboard, allowing different materials to be combined in the same space.

# AL 41 Easy Light G2 in Interior













# PROFILE REAL-SIZE DIMENSIONS



#### **DESCRIPTION**

The profile structure is provided with four screw slots on its side, providing a simple method of fixing the CAP 41 end cover. The side slots allow the profile to be joined along its length, facilitating the creation

The upper hollow section is specifically example plasterboard.

connection

for outside or inside



The profile is equipped with electrically conductive elements and a metal strip. The luminaires for this system are equipped with magnets, they are securely magnetised to the profile and can be easily moved to a convenient position according to the changing lighting needs of the room.

There are two ways to change the location of the lamp: slide the lamp along the profile or pull the lamp out and place it to the