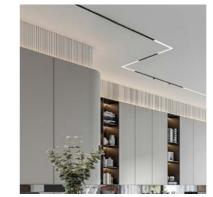

to easily adjust the position of luminaires, control the direction of the light beam and smoothly adjust the brightness.



Easy Light system profiles for comparison

## **Key Features:**

- Designed for a power consumption of 48V.
- Has its own LED Luminaire collection.
- Control of the LED Luminaires is facilitated via Smart Home System by a Mobile phone or a Smart panel, allowing verious possibilities of individual or group management of the luminaires.
- Magnetic luminaire mounting with simple plug&slide system.
- Easily change the position of the luminaires to suit your mood.
- The profile can be used in conjunction with stretch ceilings or other ceiling materials such as plasterboard, allowing different materials to be combined in the same space.

# AL 41 Easy Light G2 in Interior













# PROFILE REAL-SIZE DIMENSIONS



#### **DESCRIPTION**

The profile structure is provided with four screw slots on its side, providing a simple method of fixing the CAP 41 end cover. The side slots allow the profile to be joined along its length, facilitating the creation

The upper hollow section is specifically example plasterboard.

connection

for outside or inside



The profile is equipped with electrically conductive elements and a metal strip. The luminaires for this system are equipped with magnets, they are securely magnetised to the profile and can be easily moved to a convenient position according to the changing lighting needs of the room.

There are two ways to change the location of the lamp: slide the lamp along the profile or pull the lamp out and place it to t