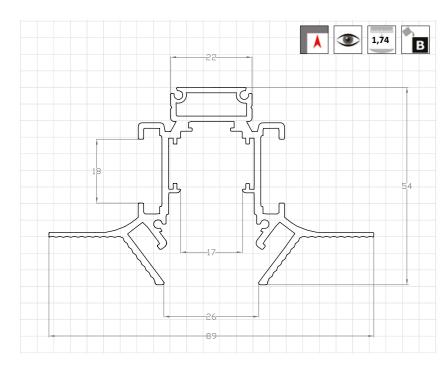

# PROFILE REAL-SIZE DIMENSIONS

#### **DESCRIPTION**

The profile structure is provided with four screw slots on its side, providing a simple method of fixing the CAP 41 end cover. The side slots allow the profile to be joined along its length, facilitating the creation

The upper hollow section is specifically example plasterboard.

connection

for outside or inside

The profile is equipped with electrically conductive elements and a metal strip. The luminaires for this system are equipped with magnets, they are securely magnetised to the profile and can be easily moved to a convenient position according to the changing lighting needs of the room.