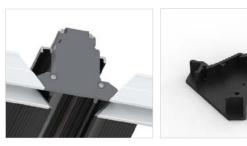

# **CONNECTION ELEMENTS**

for side profile connection

LC 08

LC 10 for outside or inside corner connection

of structures with different lengths.

designed for mounting the profile to the primary ceiling using the Vecta Support system. In the lower part of the profile, there are recesses for the attachment of tensioning harpoons. In addition, there are edge strips on both outer sides for fixing alternative ceiling materials, for

CAP 41 is used to close the ends of the profile in 'independent positioning'.

the CAP 41 profile cover and the CAP 41 A wall adapter.

When mounting the profile to the wall, it is recommended to use the CAP 41 A adapter. This adapter is designed to be used in combination with the AL 05 profile to facilitate the installation of the stretch ceiling in the 'profile to wall' construction.

# **EASY LIGHT SYSTEM WITH AL 41**

Profile AL 41 is suitable to use in any room, it will give also the possibility to combine different materials in the same room.

CAP 41 is for covering profile ends

CAP 41 A suitable for connecting AL 05 for wall mount