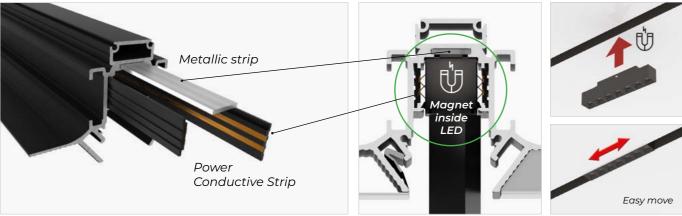

The upper hollow section is specifically example plasterboard.

connection

for outside or inside

The profile is equipped with electrically conductive elements and a metal strip. The luminaires for this system are equipped with magnets, they are securely magnetised to the profile and can be easily moved to a convenient position according to the changing lighting needs of the room.

There are two ways to change the location of the lamp: slide the lamp along the profile or pull the lamp out and place it to the new position.