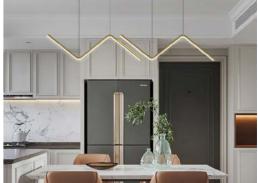

easily adjust the position of luminaires, control the direction of the light beam and smoothly adjust the brightness.



Easy Light system profiles for comparison

## **Key Features:**

- Designed for a power consumption of 48V.
- Has its own LED Luminaire collection.
- Control of the LED Luminaires is facilitated via Smart Home System by a Mobile phone or a Smart panel, allowing verious possibilities of individual or group management of the luminaires.
- Magnetic luminaire mounting with simple plug&slide system.
- Easily change the position of the luminaires to suit your mood.
- The profile can be used in conjunction with stretch ceilings or other ceiling materials such as plasterboard, allowing different materials to be combined in the same space.

# AL 41 Easy Light G2 in Interior













# PROFILE REAL-SIZE DIMENSIONS



#### **DESCRIPTION**

The profile structure is provided with four screw slots on its side, providing a simple method of fixing the CAP 41 end cover. The side slots allow the profile to be joined along its length, facilitating the creation

The upper hollow section is specifically example plasterboard.

connection

for outside or inside



The profile is equipped with electrically conductive elements and a metal strip. The luminaires for this system are equipped with magnets, they are securely magnetised to the profile and can be easily moved to a convenient position according to the changing lighting needs of the room.

There are two ways to change the location of the lamp: slide the lamp along the profile or pull the lamp out and place it to the n