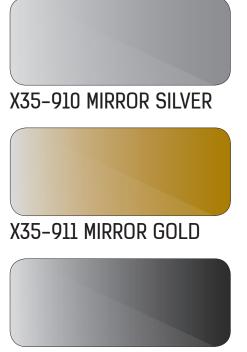

## COLORS

X35–912 MIRROR SHADOW

The main benefit of mirrored ceilings is that they visually seem to add space to the room. While reflecting and maximising the light in a space, they help save energy and totally transform the atmosphere. That's the reason mirrored ceilings have become so fashionable and popular lately.

The advantage of a Vecta mirrored ceiling is the light weight and its safety feature, as it is not made of heavy glass. Our ceilings are 15 to 20 times lighter than traditional mirrored ceilings and they are available in 5 finishes: silver, gold, shadow, copper, and red metallic.