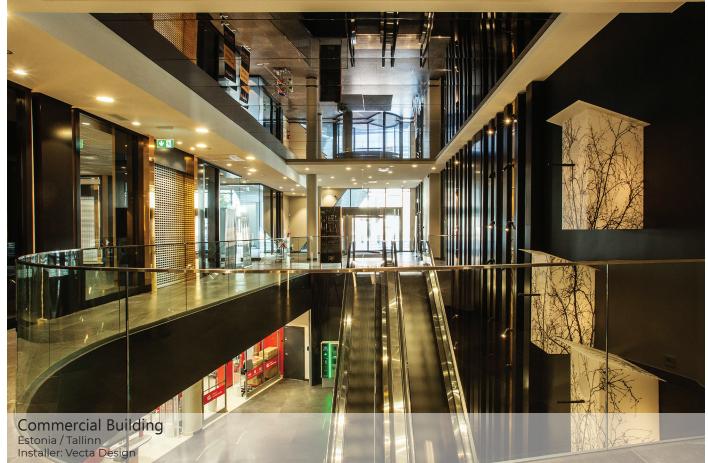

|
| Resistance to humidity | Yes                                                                             |
| Packaging              | Roll                                                                            |
| Disassembled &         | Yes 100%, completely disassembled and reassembled                               |
| Reassembled            |                                                                                 |
| Ecology                | 100 % recyclable - phtalates free - cadmium free - arsenic free - mercure free. |
|                        | Covering & print are A+ certified                                               |

It is recommended to clean with a soft piece of textile and lukewarm water 2 times a year.





### FRAMES FOR MIRRORED CEILINGS





- Exceptional modular/constructive profile for creating frames in interior design
- This profile is convenient to install and easy to attach with the connection details
- The system enables to have minimum height (33mm) between stretch ceiling and base ceiling



#### **CORNER CONNECTION USING LC-01**





#### **OBJECTS DONE WITH MIRROR FRAMES**