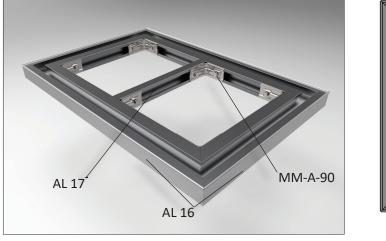

### FRAMES FOR MIRRORED CEILINGS

- Exceptional modular/constructive profile for creating frames in interior design
- This profile is convenient to install and easy to attach with the connection details
- The system enables to have minimum height (33mm) between stretch ceiling and base ceiling

#### **CORNER CONNECTION USING LC-01**