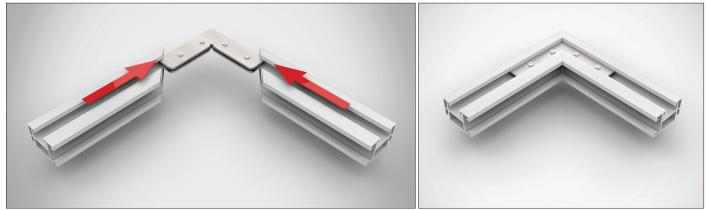

d                               |
| Reassembled            |                                                                                 |
| Ecology                | 100 % recyclable - phtalates free - cadmium free - arsenic free - mercure free. |
|                        | Covering & print are A+ certified                                               |

It is recommended to clean with a soft piece of textile and lukewarm water 2 times a year.





### FRAMES FOR MIRRORED CEILINGS





- Exceptional modular/constructive profile for creating frames in interior design
- This profile is convenient to install and easy to attach with the connection details
- The system enables to have minimum height (33mm) between stretch ceiling and base ceiling



#### **CORNER CONNECTION USING LC-01**





#### **OBJECTS DONE WITH MIRROR FRAMES**