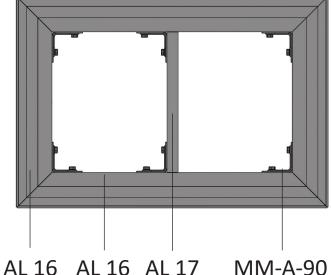

### FRAMES FOR MIRRORED CEILINGS

- Exceptional modular/constructive profile for creating frames in interior design
- This profile is convenient to install and easy to attach with the connection details
- The system enables to have minimum height (33mm) between stretch ceiling and base ceiling