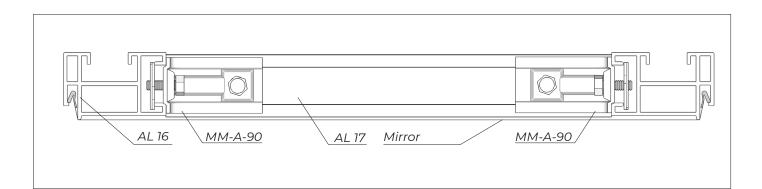

### FRAMES FOR MIRRORED CEILINGS

- Exceptional modular/constructive profile for creating frames in interior design
- This profile is convenient to install and easy to attach with the connection details
- The system enables to have minimum height (33mm) between stretch ceiling and base ceiling