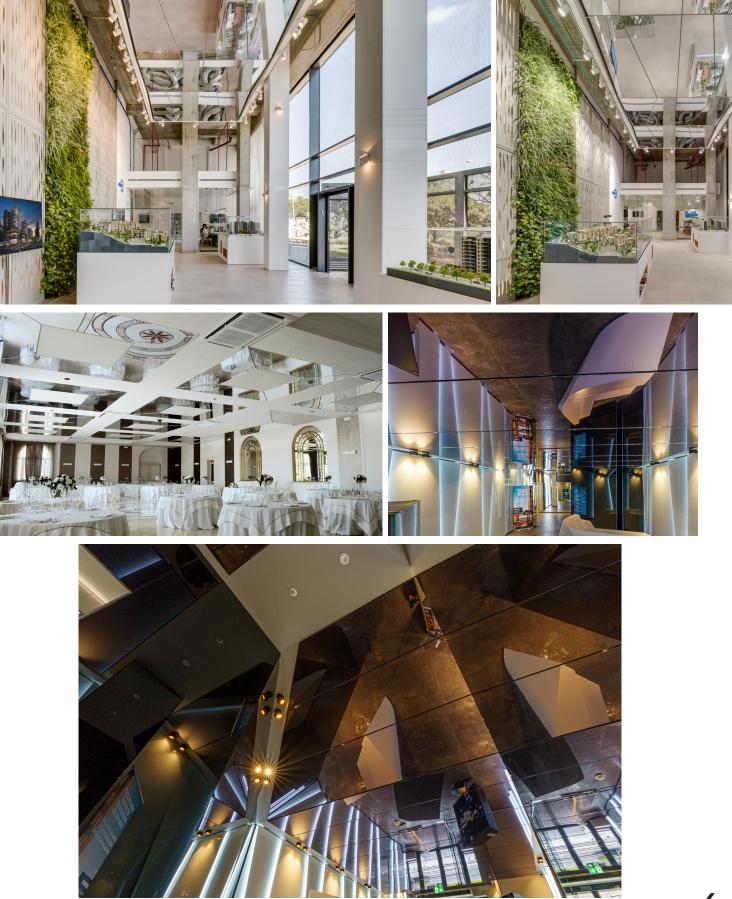

## COLORS

X35–912 MIRROR SHADOW

The main benefit of mirrored ceilings is that they visually seem to add space to the room. While reflecting and maximising the light in a space, they help save energy and totally transform the atmosphere. That's the reason mirrored ceilings have become so fashionable and popular lately.

The advantage of a Vecta mirrored ceiling is the light weight and its safety feature, as it is not made of heavy glass. Our ceilings are 15 to 20 times lighter than traditional mirrored ceilings and they are available in 5 finishes: silver, gold, shadow, copper, and red metallic.

Our mirrored ceilings can be installed in upright or suspended frames and can have any straight shape with angles no less than 30°.

1

The mirror material can be printed with any design, logo, or picture.

#### **OBJECTS DONE WITH MIRROR FRAMES**